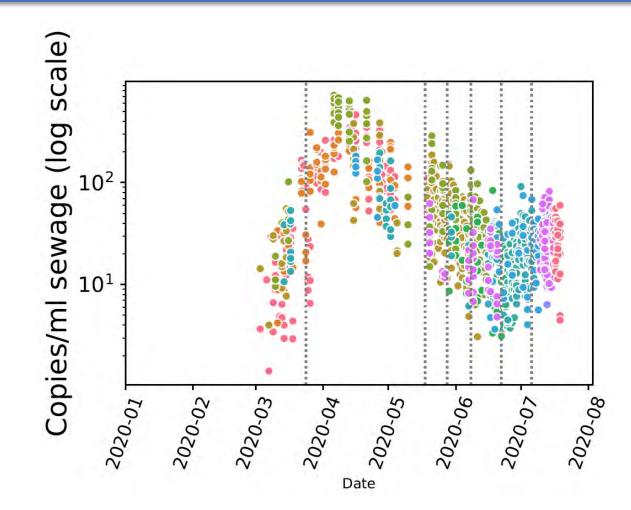

# Update on Early Warning Pilot for the Resurgence of COVID-19 Biobot

#### **Most Recent Results: Viral Titers**