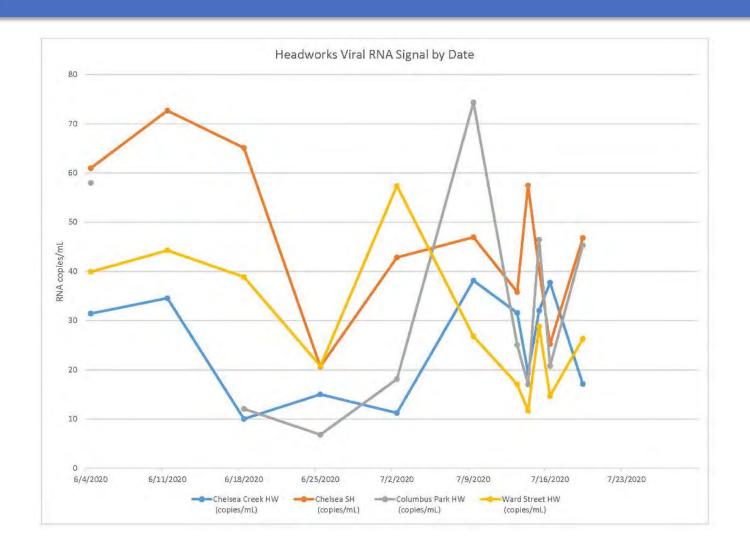

# Update on Early Warning Pilot for the Resurgence of COVID-19 Biobot

#### **Most Recent Results: Headworks**