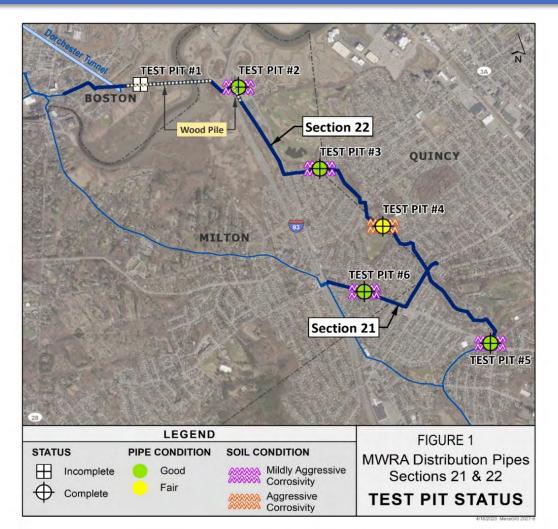

# Section 22 Rehabilitation Alternatives Analysis and Environmental Permitting

Contract 7155
Quarterly Update



#### **Project Schematic**



# Test Pit Status





# Section 21 Sample from Test Pit #6





# Lynnfield Center Water District: Emergency Connection



## **Lynnfield Center Water District**





# New Positions for Metropolitan Tunnel Redundancy Department



# **Tunnel Department Org - July 2018**





## **Tunnel Department Org - September 2018**





## **Tunnel Department Org - October 2019**





#### **Tunnel Department Org - July 2020**

#### **Tunnel Redundancy**







# Update on Early Warning Pilot for the Resurgence of COVID-19 Biobot



#### **Most Recent Results: Viral Titers**





#### **Most Recent Results: Deer Island**





#### **Most Recent Results: Headworks**