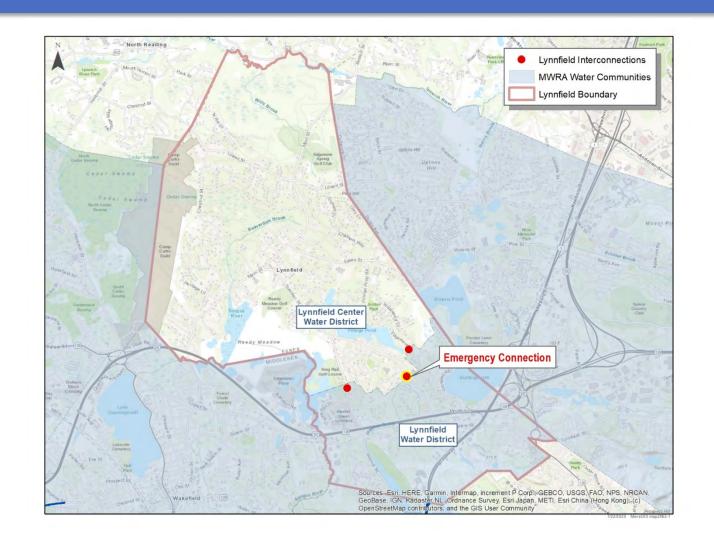

# Lynnfield Center Water District: Emergency Connection

## **Lynnfield Center Water District**