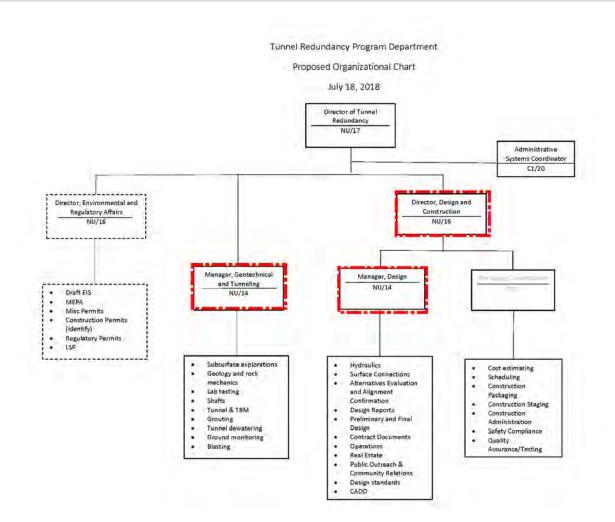

# Section 22 Rehabilitation Alternatives Analysis and Environmental Permitting

Contract 7155
Quarterly Update



#### **Project Schematic**



# Test Pit Status





# Section 21 Sample from Test Pit #6





# Lynnfield Center Water District: Emergency Connection



## **Lynnfield Center Water District**





# New Positions for Metropolitan Tunnel Redundancy Department



# **Tunnel Department Org - July 2018**





## **Tunnel Department Org - September 2018**





## **Tunnel Department Org - October 2019**





#### **Tunnel Department Org - July 2020**

#### **Tunnel Redundancy**







# Update on Early Warning Pilot for the Resurgence of COVID-19 Biobot



#### **Most Recent Results: Viral Titers**





#### **Most Recent Results: Deer Island**





#### **Most Recent Results: Headworks**