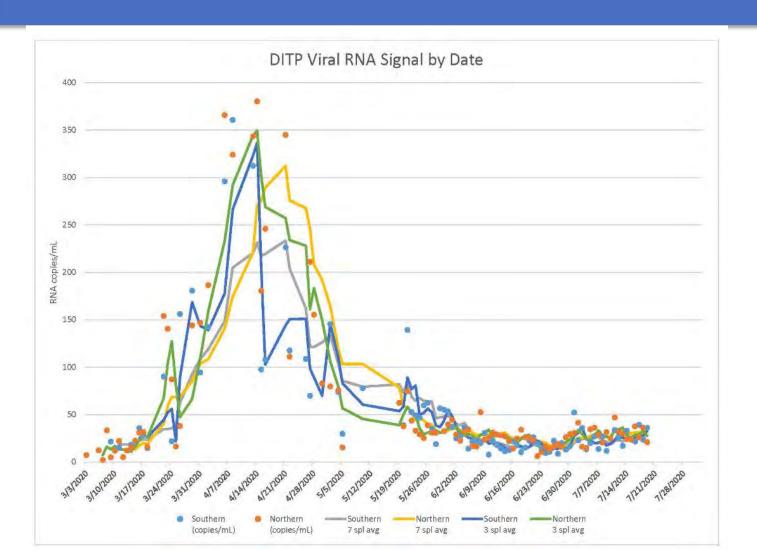

# Update on Early Warning Pilot for the Resurgence of COVID-19 Biobot

#### **Most Recent Results: Deer Island**